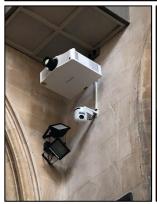

## **Aesthetic Technology**

Creative Audio-Visual Solutions

Bespoke AV Solutions

The installation by CAVS at St James' Trowbridge is a perfect example of the effective but sympathetic integration of modern AV technology into a traditional parish Church. JBL beam array column speakers with discreet subwoofers blend effortlessly to provide high quality sound from speech to full range band amplification. Three smart winch projection screens and 7,500/5,000 lumen projectors ensure the highest image quality throughout the congregation whilst providing the ability to hide out of sight when not in use. All operating equipment is housed within a bespoke console – utilising old pews to blend into the Church's décor. An HD motorised camera with recording and streaming capability was also installed to capture services/events and to provide long term system development potential.