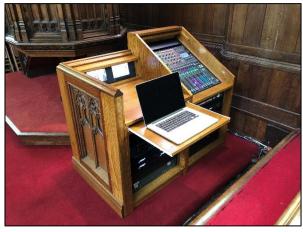

## **Aesthetic Technology**

Creative Audio-Visual Solutions

Bespoke AV Solutions

The installation by CAVS at St James' Trowbridge is a perfect example of the effective but sympathetic integration of modern AV technology into a traditional parish Church. JBL beam array column speakers with discreet subwoofers blend effortlessly to provide high quality sound from speech to full range band amplification. Three smart winch projection screens and 7,500/5,000 lumen projectors ensure the highest image quality throughout the congregation whilst providing the ability to hide out of sight when not in use. All operating equipment is housed within a bespoke console – utilising old pews to blend into the Church's décor. An HD motorised camera with recording and streaming capability was also installed to capture services/events and to provide long term system development potential.