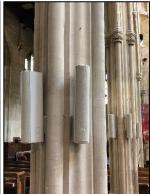

## **Aesthetic Technology**

Creative Audio-Visual Solutions

Bespoke AV Solutions

The installation by CAVS at St James' Trowbridge is a perfect example of the effective but sympathetic integration of modern AV technology into a traditional parish Church. JBL beam array column speakers with discreet subwoofers blend effortlessly to provide high quality sound from speech to full range band amplification. Three smart winch projection screens and 7,500/5,000 lumen projectors ensure the highest image quality throughout the congregation whilst providing the ability to hide out of sight when not in use. All operating equipment is housed within a bespoke console – utilising old pews to blend into the Church's décor. An HD motorised camera with recording and streaming capability was also installed to capture services/events and to provide long term system development potential.