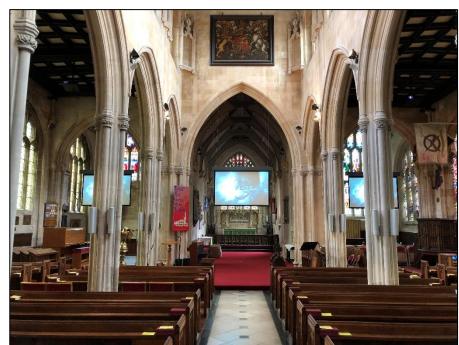

## **Aesthetic Technology**

Creative Audio-Visual Solutions

Bespoke AV Solutions

The installation by CAVS at St James' Trowbridge is a perfect example of the effective but sympathetic integration of modern AV technology into a traditional parish Church. JBL beam array column speakers with discreet subwoofers blend effortlessly to provide high quality sound from speech to full range band amplification. Three smart winch projection screens and 7,500/5,000 lumen projectors ensure the highest image quality throughout the congregation whilst providing the ability to hide out of sight when not in use. All operating equipment is housed within a bespoke console – utilising old pews to blend into the Church's décor. An HD motorised camera with recording and streaming capability was also installed to capture services/events and to provide long term system development potential.