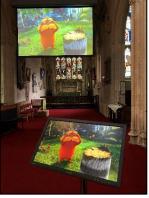

## **Aesthetic Technology**

Creative Audio-Visual Solutions

Bespoke AV Solutions

The installation by CAVS at St James' Trowbridge is a perfect example of the effective but sympathetic integration of modern AV technology into a traditional parish Church. JBL beam array column speakers with discreet subwoofers blend effortlessly to provide high quality sound from speech to full range band amplification. Three smart winch projection screens and 7,500/5,000 lumen projectors ensure the highest image quality throughout the congregation whilst providing the ability to hide out of sight when not in use. All operating equipment is housed within a bespoke console – utilising old pews to blend into the Church's décor. An HD motorised camera with recording and streaming capability was also installed to capture services/events and to provide long term system development potential.